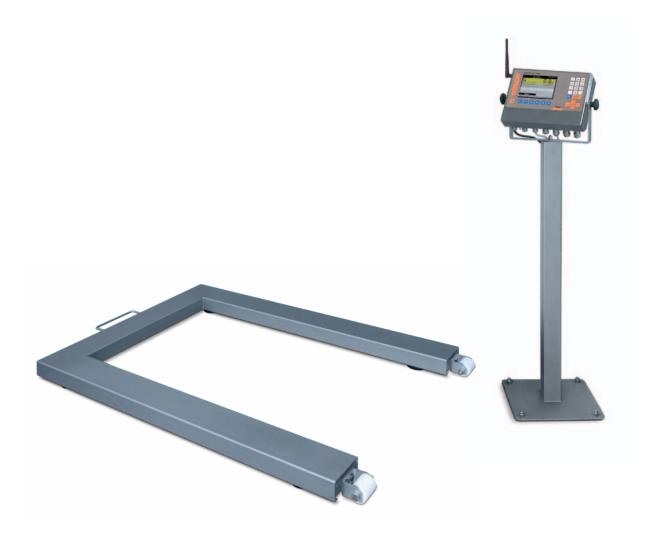

## The quick mobile scales for industrial use

The Höfelmeyer pallet scales measure reliably and quickly exactly there where the material to be weighed is being un/loaded or transported. The lightweight construction and flexible operation of these pallet scales enable them to be quickly moved from place to place. The Höfelmeyer pallet scales are the right solution to weigh goods on pallets at changing locations.

#### **Characteristics**

- V2A stainless steel, V4A or mild steel
- 4 weighing cells made of special stainless steel
- Height adjustable feet
- Protection category IP65, IP68 or IP69K
- GRP cable box or stainless steel, resistant to chemicals
- Includes 6 m measurement cable
- Includes transport handle and rollers
- Operating temperature: -10 to +40°C
- Load bearing capacity up to 3,000 kg
- Weight approx. 32 kg
- Rung width 120 mm, overall height 76 mm

### **Options**

- Surface can be painted, blasted with glass beads or electro-polished
- Can be supplied calibrated (according to the German MessEG law)
- Display unit of your choice can be connected
- Display stand (2 standard heights)
- Leg spreaders
- Drop in sheet
- Adapter plates for customer frames
- H-construction