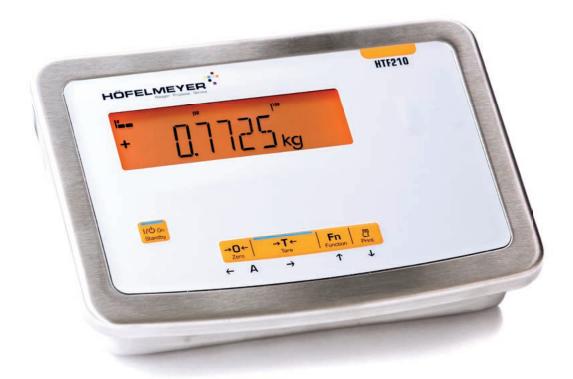

## HTF210 weighing terminal

sturdy | reliable | durable

## For daily quality checks

The HTF210 weighing terminal is a sturdy evaluation unit in a stainless steel housing. It is straightforward to use and easy to clean. The HTF210 delivers reliable weighing results in the fields of incoming goods, shipping, production, warehouse management, and packaging.

## Version

 As a wall-mounted, tabletop or built-in version in protection class IP 65

- Easily legible 20mm LCD plain text display, with background illumination
- 5 keys for zeroing, taring, printing, counting and special functions
- Powered via integrated100-240V AC power supply
- Optionally 24V DC or 24V AC via internal or external battery pack
- Operating temperature: -10 to +40°C
- Made completely of stainless steel (1.4301)