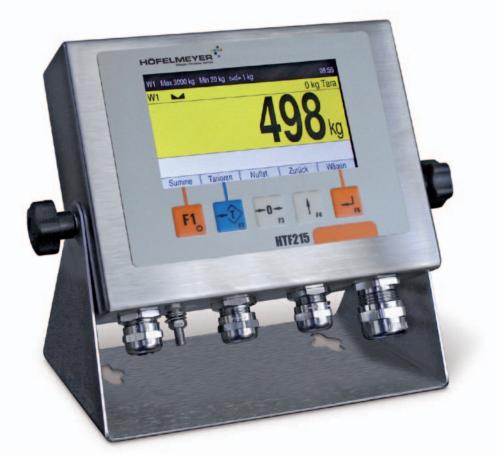

## HTF215 weighing terminal

simple | compact | can be calibrated

## The universal one

The HTF215 is a robust industrial terminal in a stainless steel housing for straightforward tasks and use in harsh ambient conditions with strict hygiene requirements. Typical areas of application include weighing and counting with slip printout, weighing with online communication to the PC and simple quantity counting with slip printout.

## Features

- Wall-mounted, tabletop and built-in versions with protection class IP 69K
- 5 keys for zeroing, taring, printing, counting and special functions

- Powered via built-in 110-240 VAC or 12-30 VDC supply
- Integrated web server
- Operating temperature: -10 to +40°C at 95% rel. humidity
- Plastic hood for protection against soiling (optional)
- Available as remote display